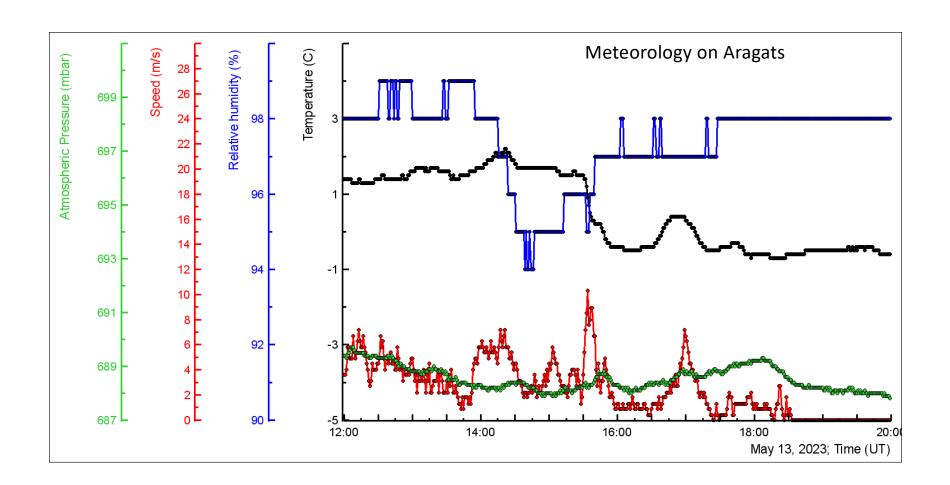

## Environmental science is vital!

- We have monitored nearly 40 weather parameters at 4 destinations for over 10 years and lightning occurrences in Nor Amberd and Aragats. In this presentation, we show some measurements from yesterday's violent storm. Usually, we analyze high-energy phenomena: electron and photon enhanced fluxes, and now some weather parameters are added.
- Interestingly is a huge enhancement of ORTEC coun rates over 4 hours; we can investigate in detail the Radon progeny gamma radiation and positron annihilation processes.
- The cloud base height histograms demonstrate why TGEs are on Aragats and not in Yerevan!