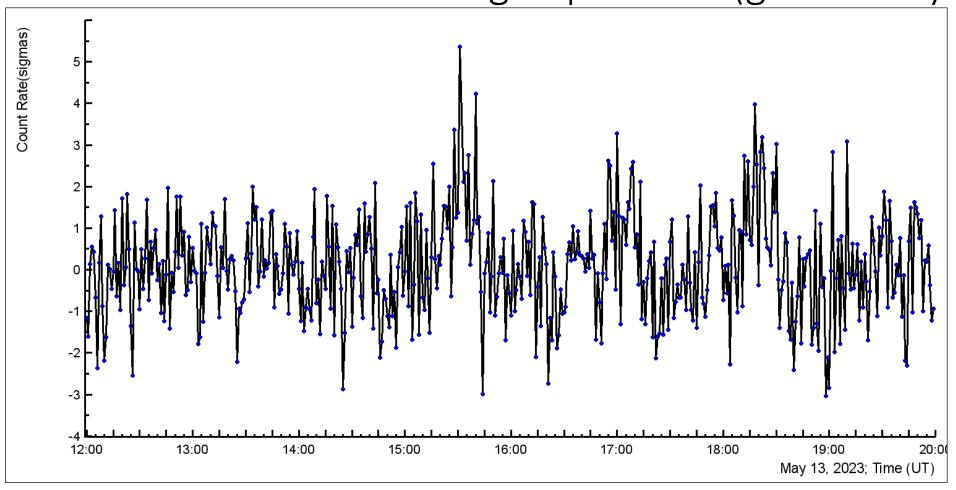

## 1-minute time series of 8 scintillators of CUBE detector with veto on charged particles (gamma rays)