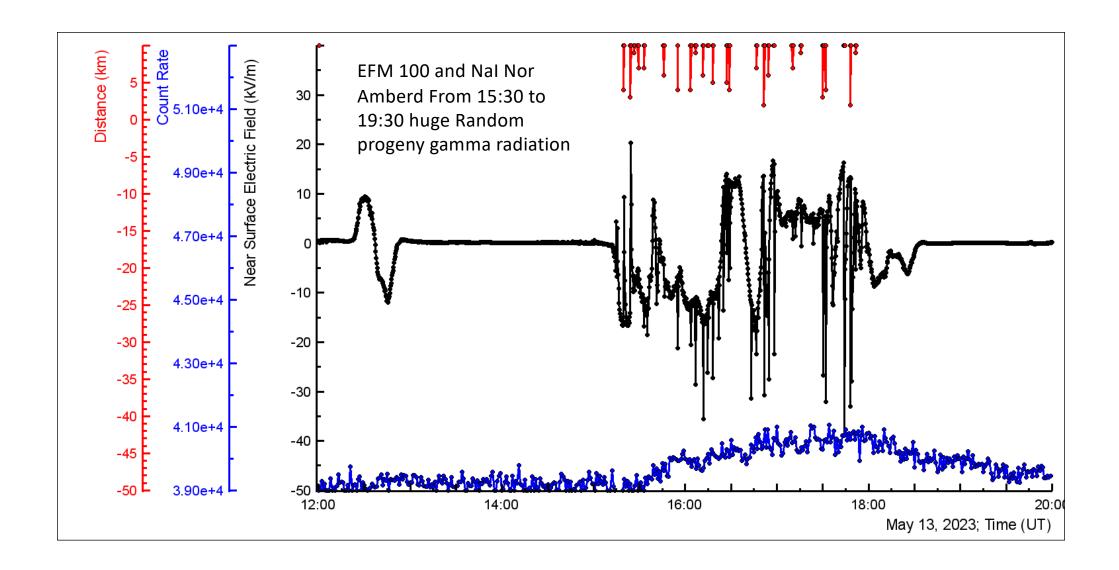

## Environmental science is vital!

- We have monitored nearly 40 weather parameters at 4 destinations for over 10 years and lightning occurrences in Nor Amberd and Aragats. In this presentation, we show some measurements from yesterday's violent storm. Usually, we analyze high-energy phenomena: electron and photon enhanced fluxes, and now some weather parameters are added.
- Interestingly is a huge enhancement of ORTEC coun rates over 4 hours; we can investigate in detail the Radon progeny gamma radiation and positron annihilation processes.
- The cloud base height histograms demonstrate why TGEs are on Aragats and not in Yerevan!