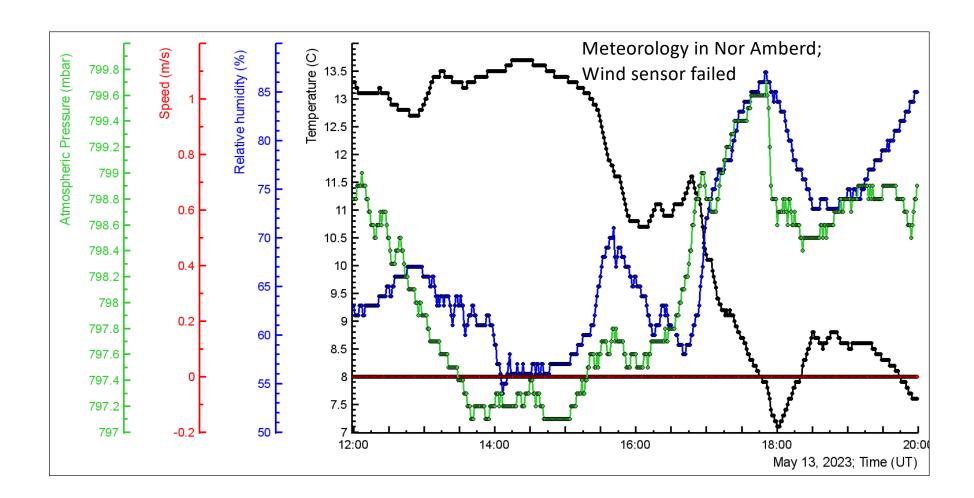

## Environmental science is vital!

- We have monitored nearly 40 weather parameters at 4 destinations for over 10 years and lightning occurrences in Nor Amberd and Aragats. In this presentation, we show some measurements from yesterday's violent storm. Usually, we analyze high-energy phenomena: electron and photon enhanced fluxes, and now some weather parameters are added.
- Interestingly is a huge enhancement of ORTEC coun rates over 4 hours; we can investigate in detail the Radon progeny gamma radiation and positron annihilation processes.
- The cloud base height histograms demonstrate why TGEs are on Aragats and not in Yerevan!