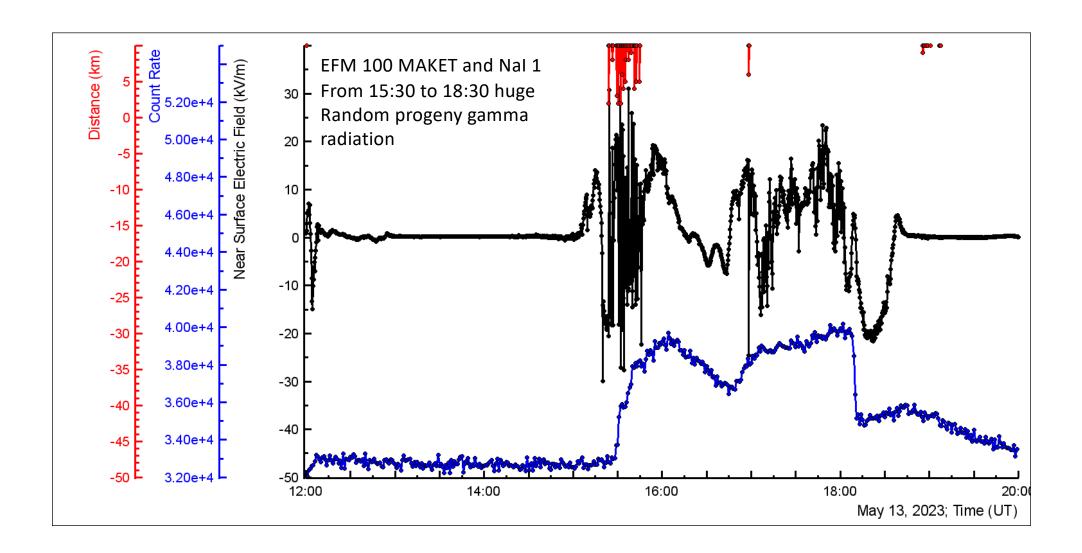

## Environmental science is vital!

- We have monitored nearly 40 weather parameters at 4 destinations for over 10 years and lightning occurrences in Nor Amberd and Aragats. In this presentation, we show some measurements from yesterday's violent storm. Usually, we analyze high-energy phenomena: electron and photon enhanced fluxes, and now some weather parameters are added.
- Interestingly is a huge enhancement of ORTEC coun rates over 4 hours; we can investigate in detail the Radon progeny gamma radiation and positron annihilation processes.
- The cloud base height histograms demonstrate why TGEs are on Aragats and not in Yerevan!