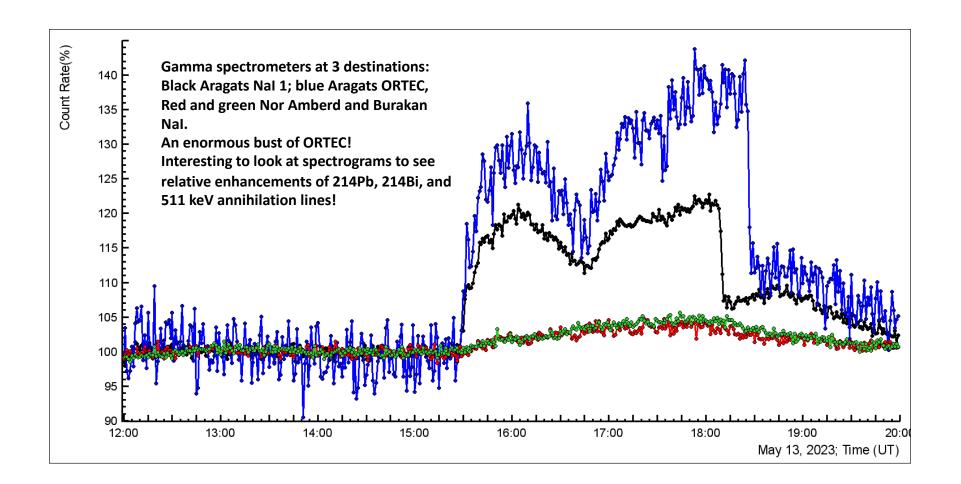

## Environmental science is vital!

- We have monitored nearly 40 weather parameters at 4 destinations for over 10 years and lightning occurrences in Nor Amberd and Aragats. In this presentation, we show some measurements from yesterday's violent storm. Usually, we analyze high-energy phenomena: electron and photon enhanced fluxes, and now some weather parameters are added.
- Interestingly is a huge enhancement of ORTEC coun rates over 4 hours; we can investigate in detail the Radon progeny gamma radiation and positron annihilation processes.
- The cloud base height histograms demonstrate why TGEs are on Aragats and not in Yerevan!