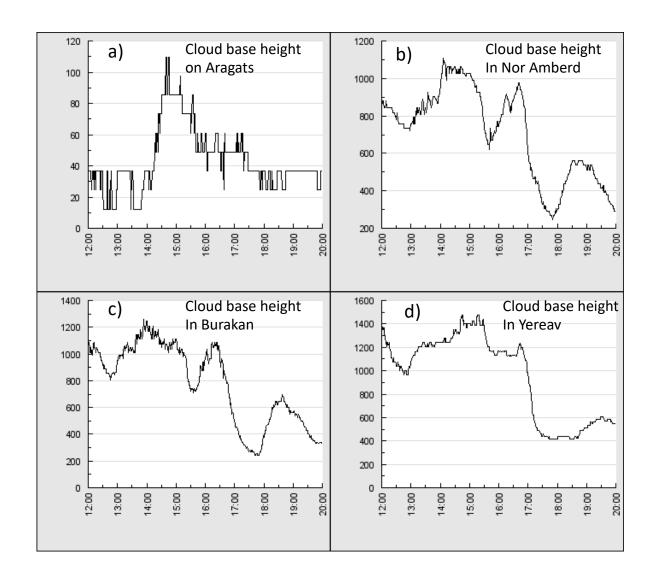

## Environmental science is vital!

- We have monitored nearly 40 weather parameters at 4 destinations for over 10 years and lightning occurrences in Nor Amberd and Aragats. In this presentation, we show some measurements from yesterday's violent storm. Usually, we analyze high-energy phenomena: electron and photon enhanced fluxes, and now some weather parameters are added.
- Interestingly is a huge enhancement of ORTEC coun rates over 4 hours; we can investigate in detail the Radon progeny gamma radiation and positron annihilation processes.
- The cloud base height histograms demonstrate why TGEs are on Aragats and not in Yerevan!