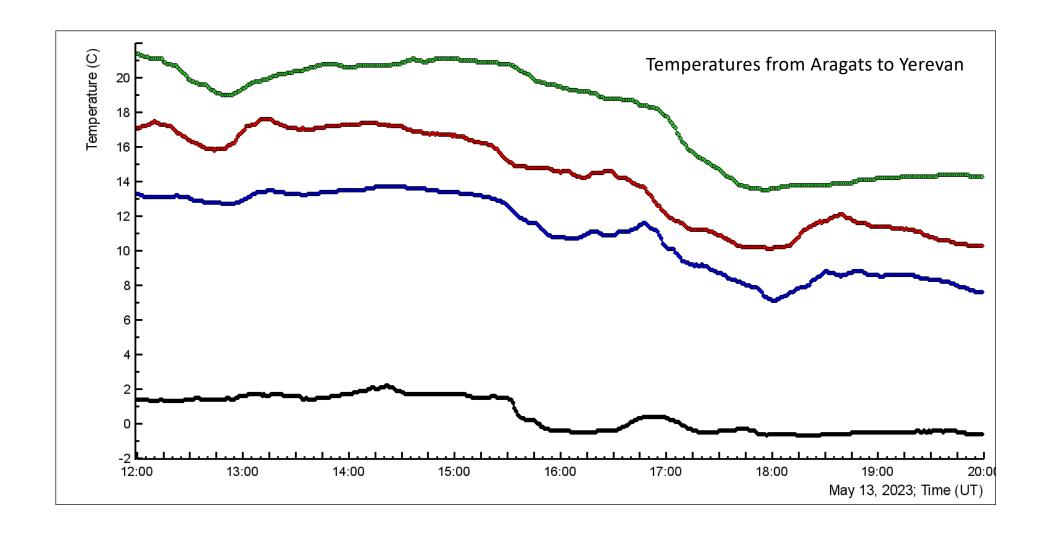

## Correlation of temperatures between Aragats and Nor Amberd (a) and Aragats and Yerevan (b)