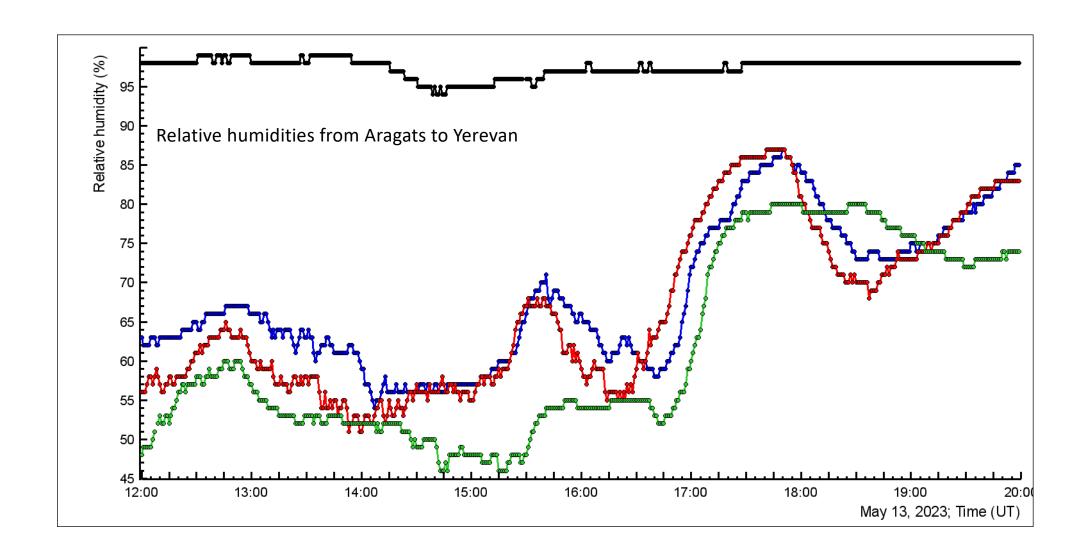

## Environmental science is vital!

- We have monitored nearly 40 weather parameters at 4 destinations for over 10 years and lightning occurrences in Nor Amberd and Aragats. In this presentation, we show some measurements from yesterday's violent storm. Usually, we analyze high-energy phenomena: electron and photon enhanced fluxes, and now some weather parameters are added.
- Interestingly is a huge enhancement of ORTEC coun rates over 4 hours; we can investigate in detail the Radon progeny gamma radiation and positron annihilation processes.
- The cloud base height histograms demonstrate why TGEs are on Aragats and not in Yerevan!