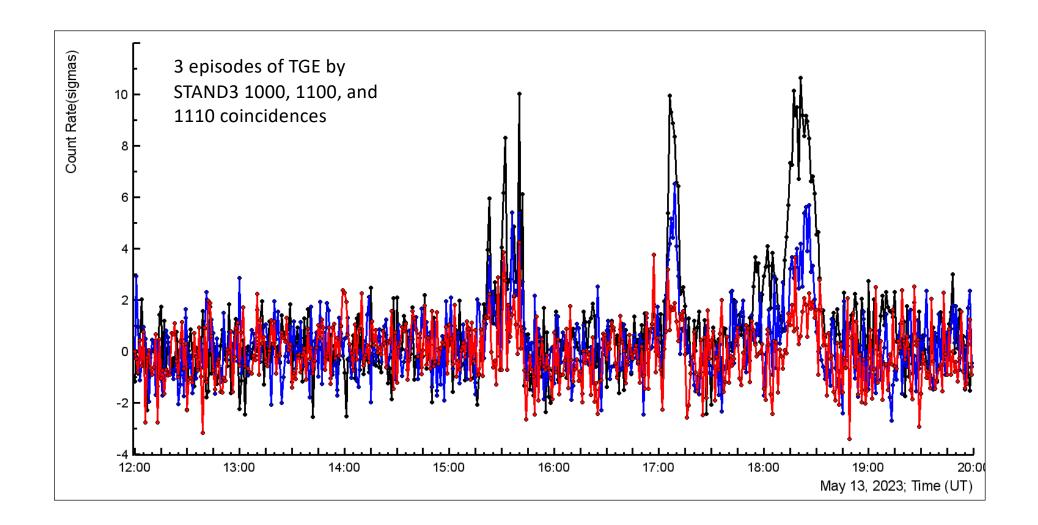

## Environmental science is vital!

- We have monitored nearly 40 weather parameters at 4 destinations for over 10 years and lightning occurrences in Nor Amberd and Aragats. In this presentation, we show some measurements from yesterday's violent storm. Usually, we analyze high-energy phenomena: electron and photon enhanced fluxes, and now some weather parameters are added.
- Interestingly is a huge enhancement of ORTEC coun rates over 4 hours; we can investigate in detail the Radon progeny gamma radiation and positron annihilation processes.
- The cloud base height histograms demonstrate why TGEs are on Aragats and not in Yerevan!