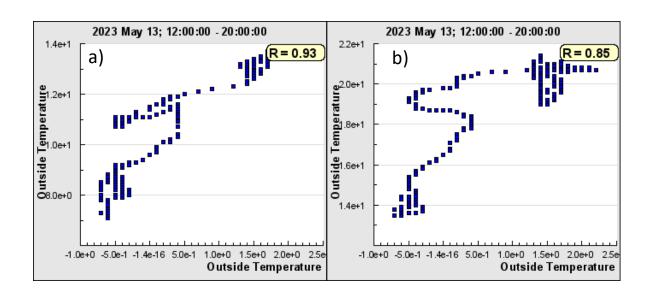

## Correlation of temperatures between Aragats and Nor Amberd (a) and Aragats and Yerevan (b)